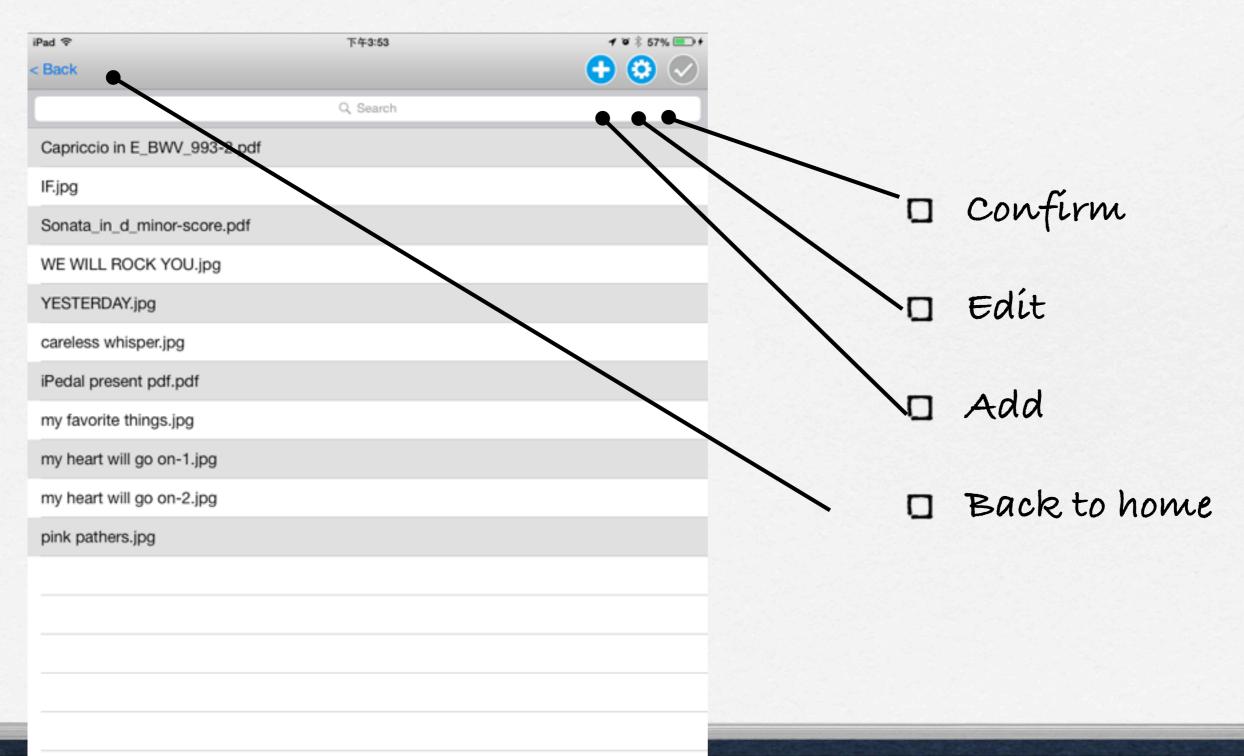

#### Sheet

Search: Input the name of music sheet

Delete : Press Edít, then press the delete button of the sheet

Edít Name : Press edít, then change the name of the sheet

|                             |                                    |                                            |                                                                                                                                              |                          |                                       |                 | M<br>L               |              |                      | 1 10 1 599    |                                                   |          |   |      |           |     |     |    |  |
|-----------------------------|------------------------------------|--------------------------------------------|----------------------------------------------------------------------------------------------------------------------------------------------|--------------------------|---------------------------------------|-----------------|----------------------|--------------|----------------------|---------------|---------------------------------------------------|----------|---|------|-----------|-----|-----|----|--|
| iPad <del>©</del><br>< Back |                                    |                                            |                                                                                                                                              | careles                  | 下午4:27<br>ss whispe<br>usic is select |                 |                      |              |                      |               | <sup>%</sup> •••••••••••••••••••••••••••••••••••• |          |   |      |           |     |     |    |  |
|                             |                                    |                                            | ę                                                                                                                                            |                          | ng Muse                               |                 |                      |              |                      | ٩             | ٩                                                 |          | ( | Sh   | ee        | et  | :   |    |  |
|                             | 問題の調査                              | 独奏曲]                                       |                                                                                                                                              |                          | 心快i<br>Careles                        | ss Whispe       | 21                   | 根拠           | 乔治. 未<br>如 谭<br>阿杰演奏 | 。哈伊尔雷<br>版本记谱 |                                                   | B        |   | ck   | g         | ro  | ur  | nd |  |
|                             | $1 = F \frac{4}{4}$                |                                            |                                                                                                                                              |                          |                                       |                 |                      | \$ 0         | )                    |               |                                                   |          |   | m    | <b>NU</b> | si  | С   |    |  |
|                             |                                    | <u>-6</u> <u>66</u> <u>6.6</u>             |                                                                                                                                              |                          |                                       |                 |                      |              |                      |               |                                                   |          |   |      |           |     |     |    |  |
|                             | 5.4 165 5                          | $\frac{4}{16}  ^{\frac{3}{2}} \frac{4}{2}$ | <u>3 165</u> 4                                                                                                                               | - 1 3                    | 4 56 71                               | 23<br>(75)      | 2)<br>3 3 2 21       | <u>1</u> 17  | 77 16                | 9 -           |                                                   |          |   |      |           |     | ,   |    |  |
|                             | 3 42 2 -                           | 3 2 1                                      | <u>75</u>   <u>66</u>                                                                                                                        | 7 123                    | 353 3                                 | 067 1           | <u>6</u> 5 .         | 4 34         | 34 3.4               | 3             |                                                   | <u>`</u> | נ | Pres | ss "      | Ми  | Sic | "  |  |
|                             | 3 2 1 756                          | <u>601 i77</u>                             | <u>766</u> 6                                                                                                                                 | ie <u>iie</u>            | <u>ż. i</u> <u>76</u>                 | 0 <u>ii</u> 173 | 7 766 6.             | 6 777        | 76 6.5               | <u>65</u> .   |                                                   |          |   |      |           |     |     |    |  |
|                             | 0 <u>ii</u> <u>i7 7.6</u>          | 6 116 116                                  | <u><u><u></u><u></u><u></u><u></u><u></u><u></u><u></u><u></u><u></u><u></u><u></u><u></u><u></u><u></u><u></u><u></u><u></u><u></u></u></u> | <u>oii i7</u>            | 77 766 6                              | <u>-6   777</u> | 7 <u>67</u> i        | 7 : .        | 3 - 0                | 0             |                                                   | Ĺ        |   | cho  |           |     |     |    |  |
|                             |                                    |                                            |                                                                                                                                              |                          |                                       |                 |                      |              |                      |               |                                                   |          |   | frov | n it      | un  | e   |    |  |
|                             | <u>5.4</u> <u>165</u> <u>5.</u>    |                                            |                                                                                                                                              |                          |                                       | _               |                      |              |                      |               |                                                   |          |   |      |           |     |     |    |  |
|                             | <sup>a</sup> <u>4.3</u> <u>165</u> | t -   <sup>54</sup> <u>34</u>              | 56 71 75                                                                                                                                     | )                        | 6 6 35                                | 6 3 21          | 2 - 21               | ' <u>iii</u> | 777 76               | 6 6           |                                                   | , C      | ב | Pres | SS "      | Pla | y″  |    |  |
|                             |                                    | <sup>21</sup> 75 60                        |                                                                                                                                              |                          |                                       |                 |                      |              |                      |               |                                                   |          |   |      |           |     |     |    |  |
|                             | § (1)<br>611 1777 7                | 6-6 ii6                                    | <u>ii6'2.i</u> 7                                                                                                                             | <u>6</u> <u>011</u>      | 1777 766                              | 6-6 77          | 76 655               | <u>5 5ii</u> | 1777 766             | 6.6           |                                                   |          |   |      |           |     |     |    |  |
|                             | [ <u>ii6 ii6</u>                   | 2. <u>i</u> 76                             | 0 <u>ii</u> 1777                                                                                                                             | 766 6                    | ♥①<br><u>6</u>   <u>77</u>            | 7 <u>767</u> i  | 7 :<br>( <u>01</u> : | 54<br>34     | <u>56 71 2</u>       | 3)            |                                                   |          |   |      |           |     |     |    |  |
|                             | <u>. 32 216</u>                    | <u>32 i20</u>                              | <u>32</u> 216                                                                                                                                | <sup>e</sup> <u>32</u> i | <u>o   ii</u> .                       | <u>ii6 21</u>   | <u>i i6</u>          | 7676 7       | 676 7.               | įż            |                                                   |          | - | _    |           |     |     |    |  |