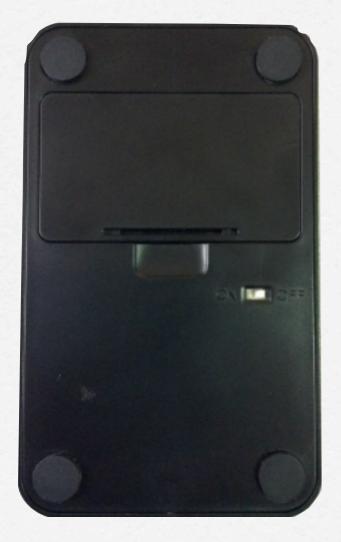

# Step 123

Step 1 Open the battery cover, put two AA battery. Turn on the power button to "on". Blue LED could blink around 5 seconds.

> Step 2 Link to app store. Search by "Melodyin" . Download and install it.

Step 3 Enter MelodyIn app "Setting", pair Tablet and iPedal.