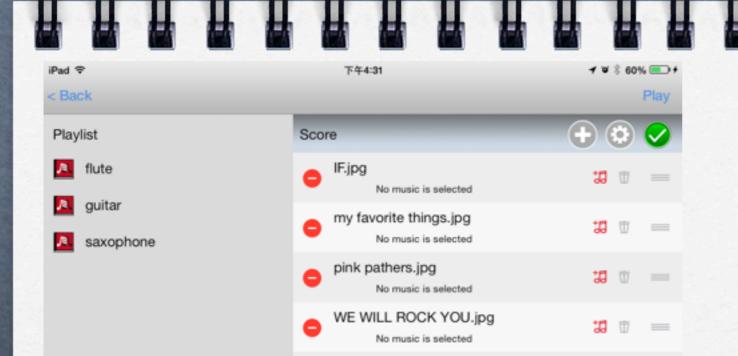

# Playlist

"Play" press "Play", will lineup the music sheets. You could easily control the music sheets back and forth by iPedal.

iPad ♥ < Bacl

Playlist

Л. fl

🤼 g

A. s

| Pad <del>\$</del><br>< Back | 下午4:30                            | ≁ ≌ ≵ 60% ा +<br>Play   |   |
|-----------------------------|-----------------------------------|-------------------------|---|
| Playlist                    | Score                             | 🕤 😳 🚭                   |   |
| ▶ flute                     | IF.jpg<br>No music is selected    | <b>10</b> 10            | E |
| A guitar                    | my favorite things.jpg            | <b>33</b> T             |   |
| saxophone                   | No music is selected Playlist Add | <b>10</b> T             |   |
|                             |                                   | <b>10</b> W             | _ |
|                             | Cancel OK                         |                         | D |
|                             |                                   |                         |   |
|                             |                                   |                         |   |
|                             |                                   |                         |   |
|                             |                                   | $\overline{\mathbf{X}}$ | D |
|                             |                                   |                         | a |
|                             |                                   |                         |   |
|                             |                                   |                         |   |
|                             |                                   |                         |   |
| 123 🌐 🖗 上-                  | 個 空格 下-                           | 個 換行 📟                  |   |

Edít Playlíst

press , type the name of list on popup window

ן press 🔅, rename on pop-up window

choose the list
 which want to be
 deleted, press

Edit music sheets

of play list

- Press I, add in the background music
- Press<sup>1</sup>, delete the
   background music
- hold , drag the music sheet to change the sequenc
- Press, confirm and finish the editing
- Press , delete the music sheet