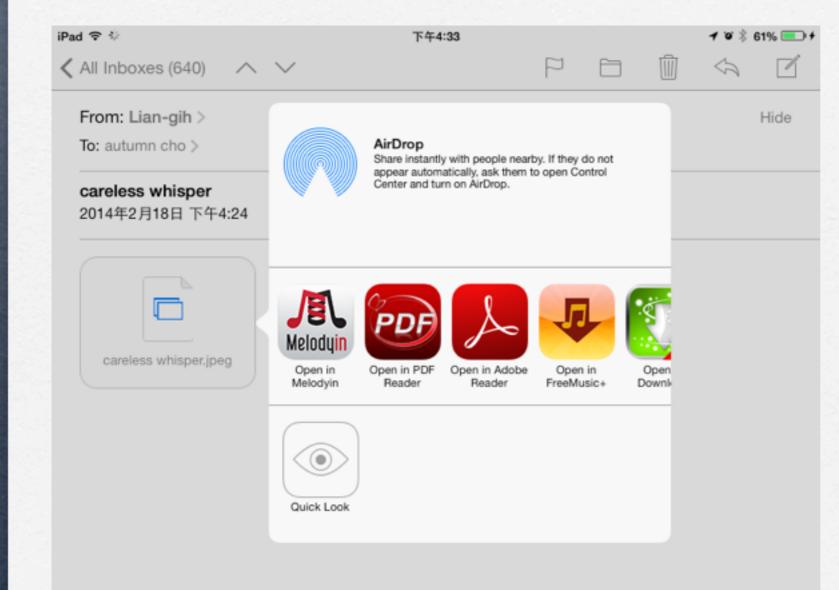

#### Add Music Files – Using email

tap and hold
 the pdf file in
 the email 2
 seconds

choose
 Melodyín app

| M M M M M M                                         | M M M M M M M M M M M M M M M M                          |
|-----------------------------------------------------|----------------------------------------------------------|
| iPad ♥ 下午4:26                                       | Add Music Files –                                        |
| Q Search<br>Capriccio in E_BWV_993-2.pdf            | Photos Camera Roll 1,994 Add Ivid Site Crites From Photo |
| IF.jpg<br>Sonata_in_d_minor-score.pdf               | 1,994 IIUIIIIIUUU<br>相機照片                                |
| WE WILL ROCK YOU.jpg<br>YESTERDAY.jpg               | 649                                                      |
| careless whisper.jpg<br>iPedal present pdf.pdf      | Take picture for<br>music sheets                         |
| my favorite things.jpg<br>my heart will go on-1.jpg |                                                          |
| my heart will go on-2.jpg<br>pink pathers.jpg       | <pre> \□ press "+", choose the </pre>                    |
|                                                     | pícture you<br>want                                      |
|                                                     |                                                          |
|                                                     |                                                          |

| Bac | ĸ                            | Q, Search |   |  |                             |   |
|-----|------------------------------|-----------|---|--|-----------------------------|---|
| Ð   | Capriccio in E_BWV_993-2.pdf |           |   |  |                             | C |
| 9.  | IF.jpg                       |           |   |  | $\mathbf{N}$                | 2 |
| Ð   | Sonata_in_d_minor-score.pdf  |           |   |  |                             |   |
| 0   | WE WILL ROCK YOU.jpg         |           |   |  | $\backslash \backslash_{-}$ |   |
| 9   | YESTERDAY.jpg                |           | _ |  | / .0                        | 3 |
| 9   | careless whisper.jpg         |           |   |  |                             | N |
| 9   | iPedal present pdf.pdf       |           |   |  |                             |   |
| Ð   | my favorite things.jpg       |           |   |  |                             | D |
|     | my heart will go on-1.jpg    |           |   |  |                             | t |
| 0   | my heart will go on-2.jpg    |           |   |  |                             |   |
| Ð   | pink pathers.jpg             |           |   |  |                             | Ь |
|     |                              |           |   |  |                             |   |
|     |                              |           |   |  |                             | E |
|     |                              |           |   |  | _                           | e |
|     |                              |           |   |  |                             | N |
|     |                              |           |   |  |                             | V |