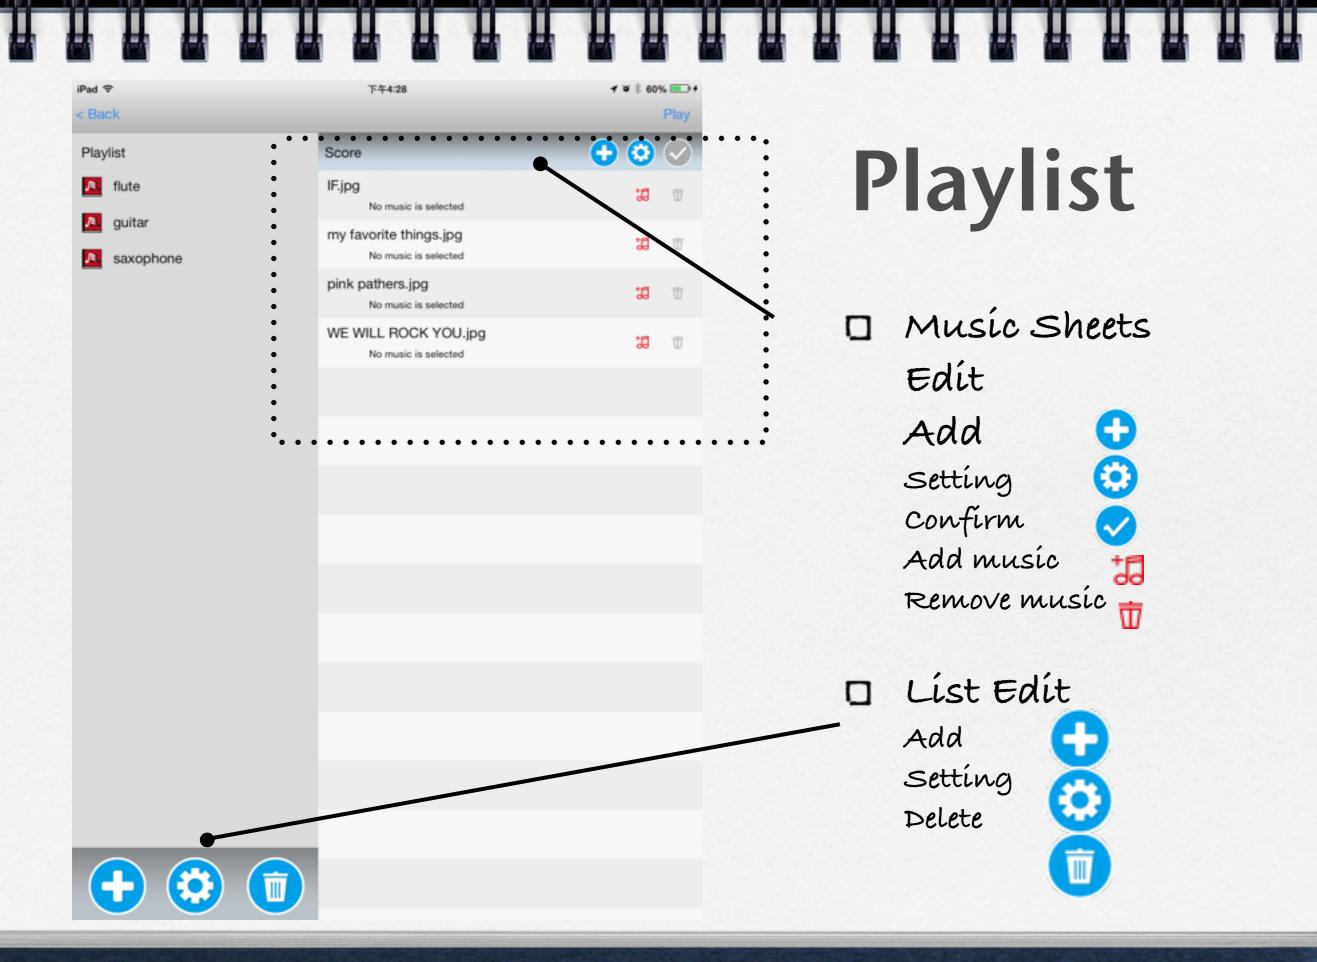

#### Sheet

Search: Input the name of music sheet

Delete : Press Edít, then press the delete button of the sheet

Edít Name : Press edít, then change the name of the sheet

|                             |                                    |                                            |                                                                                                                                              |                          |                                       |                 | M<br>L               |              |                      | 1 10 1 599    |                                                   |          |   |      |           |     |     |    |  |
|-----------------------------|------------------------------------|--------------------------------------------|----------------------------------------------------------------------------------------------------------------------------------------------|--------------------------|---------------------------------------|-----------------|----------------------|--------------|----------------------|---------------|---------------------------------------------------|----------|---|------|-----------|-----|-----|----|--|
| iPad <del>©</del><br>< Back |                                    |                                            |                                                                                                                                              | careles                  | 下午4:27<br>ss whispe<br>usic is select |                 |                      |              |                      |               | <sup>%</sup> •••••••••••••••••••••••••••••••••••• |          |   |      |           |     |     |    |  |
|                             |                                    |                                            | ę                                                                                                                                            |                          | ng Muse                               |                 |                      |              |                      | ٩             | ٩                                                 |          | ( | Sh   | ee        | et  | :   |    |  |
|                             | 問題の調査                              | 独奏曲]                                       |                                                                                                                                              |                          | 心快i<br>Careles                        | ss Whispe       | 21                   | 根拠           | 乔治. 未<br>如 谭<br>阿杰演奏 | 。哈伊尔雷<br>版本记谱 |                                                   | B        |   | ck   | g         | ro  | ur  | nd |  |
|                             | $1 = F \frac{4}{4}$                |                                            |                                                                                                                                              |                          |                                       |                 |                      | \$ 0         | )                    |               |                                                   |          |   | m    | <b>NU</b> | si  | С   |    |  |
|                             |                                    | <u>-6</u> <u>66</u> <u>6.6</u>             |                                                                                                                                              |                          |                                       |                 |                      |              |                      |               |                                                   |          |   |      |           |     |     |    |  |
|                             | 5.4 165 5                          | $\frac{4}{16}  ^{\frac{3}{2}} \frac{4}{2}$ | <u>3 165</u> 4                                                                                                                               | - 1 3                    | 4 56 71                               | 23<br>(75)      | 2)<br>3 3 2 21       | <u>1</u> 17  | 77 16                | 9 -           |                                                   |          |   |      |           |     | ,   |    |  |
|                             | 3 42 2 -                           | 3 2 1                                      | <u>75</u>   <u>66</u>                                                                                                                        | 7 123                    | 353 3                                 | 067 1           | <u>6</u> 5 .         | 4 34         | 34 3.4               | 3             |                                                   | <u>`</u> | נ | Pres | ss "      | Ми  | Sic | "  |  |
|                             | 3 2 1 756                          | <u>601 i77</u>                             | <u>766</u> 6                                                                                                                                 | ie <u>iie</u>            | <u>ż. i</u> <u>76</u>                 | 0 <u>ii</u> 173 | 7 766 6.             | 6 777        | 76 6.5               | <u>65</u> .   |                                                   |          |   |      |           |     |     |    |  |
|                             | 0 <u>ii</u> <u>i7 7.6</u>          | 6 116 116                                  | <u><u><u></u><u></u><u></u><u></u><u></u><u></u><u></u><u></u><u></u><u></u><u></u><u></u><u></u><u></u><u></u><u></u><u></u><u></u></u></u> | <u>oii i7</u>            | 77 766 6                              | <u>-6   777</u> | 7 <u>67</u> i        | 7 : .        | 3 - 0                | 0             |                                                   | Ĺ        |   | cho  |           |     |     |    |  |
|                             |                                    |                                            |                                                                                                                                              |                          |                                       |                 |                      |              |                      |               |                                                   |          |   | frov | n it      | un  | e   |    |  |
|                             | <u>5.4</u> <u>165</u> <u>5.</u>    |                                            |                                                                                                                                              |                          |                                       | _               |                      |              |                      |               |                                                   |          |   |      |           |     |     |    |  |
|                             | <sup>a</sup> <u>4.3</u> <u>165</u> | t -   <sup>54</sup> <u>34</u>              | 56 71 75                                                                                                                                     | )                        | 6 6 35                                | 6 3 21          | 2 - 21               | ' <u>iii</u> | 777 76               | 6 6           |                                                   | , C      | ב | Pres | SS "      | Pla | y″  |    |  |
|                             |                                    | <sup>21</sup> 75 60                        |                                                                                                                                              |                          |                                       |                 |                      |              |                      |               |                                                   |          |   |      |           |     |     |    |  |
|                             | § (1)<br>611 1777 7                | 6-6 ii6                                    | <u>ii6'2.i</u> 7                                                                                                                             | <u>6</u> <u>011</u>      | 1777 766                              | 6-6 77          | 76 655               | <u>5 5ii</u> | 1777 766             | 6.6           |                                                   |          |   |      |           |     |     |    |  |
|                             | [ <u>ii6 ii6</u>                   | 2. <u>i</u> 76                             | 0 <u>ii</u> 1777                                                                                                                             | 766 6                    | ♥①<br><u>6</u>   <u>77</u>            | 7 <u>767</u> i  | 7 :<br>( <u>01</u> : | 54<br>34     | <u>56 71 2</u>       | 3)            |                                                   |          |   |      |           |     |     |    |  |
|                             | <u>. 32 216</u>                    | <u>32 i20</u>                              | <u>32</u> 216                                                                                                                                | <sup>e</sup> <u>32</u> i | <u>o   ii</u> .                       | <u>ii6 21</u>   | <u>i i6</u>          | 7676 7       | 676 7.               | įż            |                                                   |          | - | _    |           |     |     |    |  |

Edít Playlíst

press , type the name of list on popup window

ן press 🔅, rename on pop-up window

choose the list
 which want to be
 deleted, press

Edit music sheets

of play list

- Press I, add in the background music
- Press<sup>1</sup>, delete the
   background music
- hold , drag the music sheet to change the sequenc
- Press, confirm and finish the editing
- Press , delete the music sheet