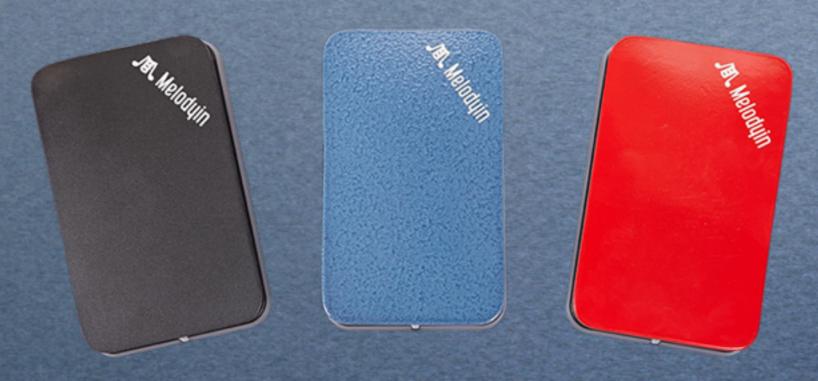

# iPedal Hardware

# Step 123

Step 1 Open the battery cover, put two AA battery. Turn on the power button to "on". Blue LED could blink around 5 seconds.

> Step 2 Link to app store. Search by "Melodyin" . Download and install it.

Manufacturer : Lian-Gih Corporate
Product : Melodyin iPedal 100w (wireless)